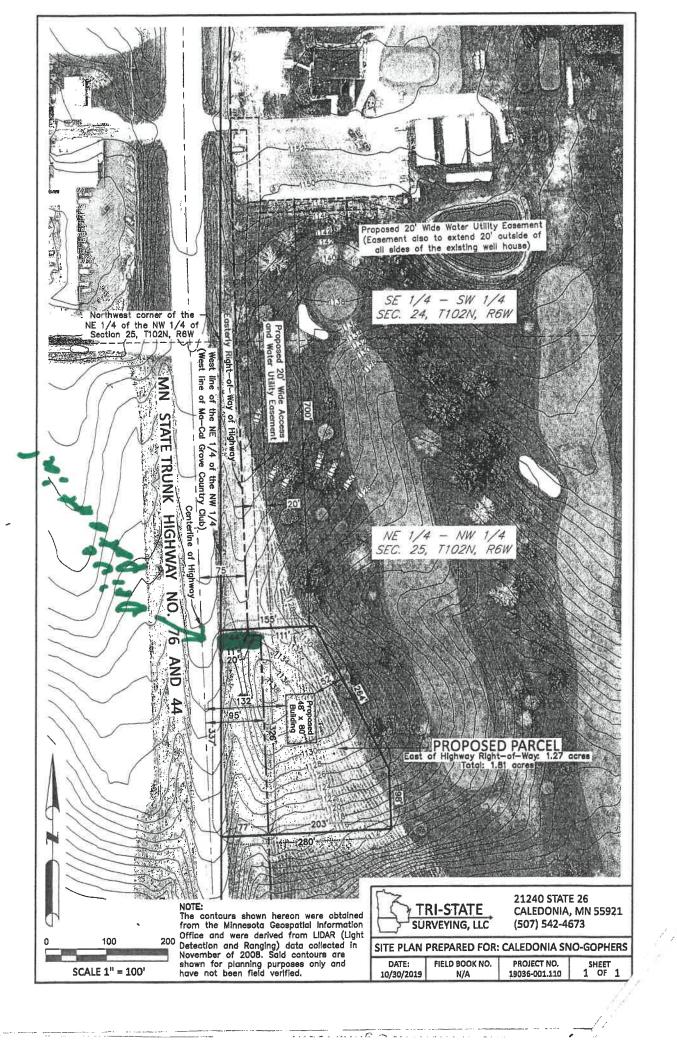

t.

Bobklug



# Caledonia Snowgopher Proposed Building 12/10/19

- -Access easement on attached map (drawn in)
- -However, the club preference is to apply for driveway easement from MN DOT for direct access from Highway 44.

# Primary use of building

- -Storage of Snogopher groomers
- -Storage of maintenance equipment
- -Snowgopher monthly board meetings April through November second Tuesday of month with 4-8 board members in attendance as required by the State of Minnesota.
- -December through March 4-8 board members meet for monthly on the second Tuesday of the month wat often to general

publi.

-December into April 2-4 operators pick up the groomers for trail grooming. During times of little snow no one would be going to the building.

Gary Becker gbecker1214@gmail.com 612-719-0139



#### CRITERIA FOR GRANTING CONDITIONAL USE PERMITS

NAME OF APPLICANT: <u>Caledonia Sno Gophers</u> DATE: <u>December 19, 2019</u> C.U.P. REQUESTED: <u>Construct and operate a snowmobile trail groomer shed in an agricultural</u> district.

The Planning Commission shall not recommend a conditional use permit unless they find the following:

#### FINDINGS OF FACT

Section 11.5 of the Houston County Zoning Ordinance requires the following:

#### (SA = Staff Analysis)

Subdivision 1. Findings. The Planning Commission shall not recommend a conditional use permit unless they find the following:

1. That the proposed use conforms to the County Land Use Plan.

<u>Staff Analysis</u>: Section 0100.05080, subd. 1, states as a goal the provision of "...open space to meet the recreation needs of the