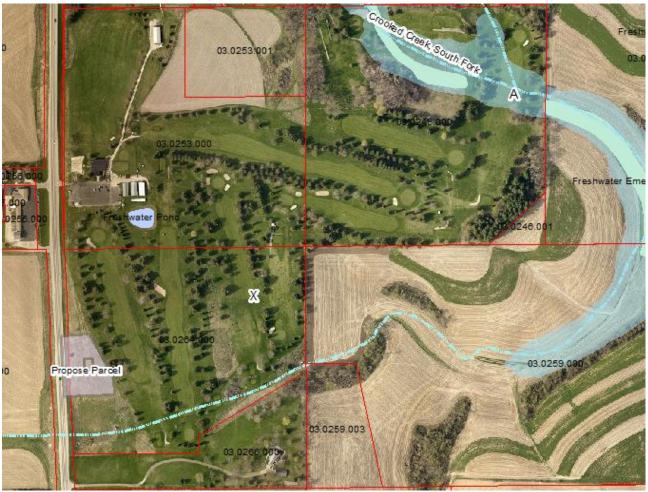

r a holding tank have been provided to the County. Access from State 44 is being sought, and the Applicant is working with MNDOT on an application.

### TOWNSHIP AND NEIGHBORHOOD COMMENTS

Caledonia Township, the City of Caledonia, property owners within ¼ mile, and various federal, state, and local agencies were notified. No comments were received.

### SITE CHARACTERISTICS

The site is located south of the City of Caledonia, with access proposed from State 44/76. The location is surrounded by the golf course, which is zoning Agricultural Protection District. An intermittent stream is located to the south, and flows across the golf course into the Crooked Creek South Fork (Figure 3). Slopes are predominately 2-18%, with a smattering of steeper slopes along the intermittent stream banks.



Figure 3 Mapped Water Features & Wetlands

### **EVALUATION**

Section 11.05 of the Houston County Zoning Ordinance requires the following:

Subdivision 1. Findings. The Planning Commission shall not recommend a conditional use permit unless they find the following:

1. That the proposed use conforms to the County Land Use Plan.

<u>Staff Analysis</u>: Section 0100.05080, subd. 1, states as a goal the provision of "...open space to meet the recreation needs of the citizens of the County." The request is to provide the infrastructure necessary to support the recreational use of open space (i.e. snowmobile trail).

2. That the applicant demonstrates a need for the proposed use.

<u>Staff Analysis</u>: The applicant has indicated that their existing building does not have adequate space for