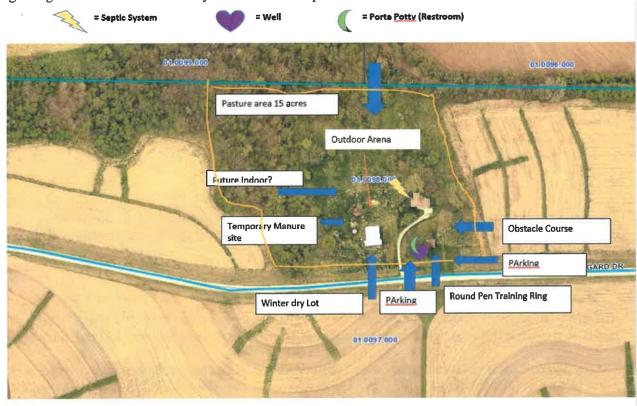

lessons, clinics, boarding, training and eventually become certified for mental health and PTSD therapy through an independent organization, Eagala. At that time they will work closely with mental health professionals within Houston and surrounding Counties to provide an accessible and affordable therapy option. The facility will be open for boarders between 6AM and 10PM with lessons offered at designated times on Tuesdays and Wednesdays or by appointment. All training activities will be done by appointment. Overall, they hope to offer lessons to 10-12 clients a week, therapy on an as needed basis, and host 6-8 producers.

The applicant lives on-site so should be available should an emergency arise and has provided information regarding fire code and accessibility in their business plan.



Figure 1. Site map of Black Hammer Stables. Note that many of the components have been added since the last flyover and therefore do not appear on the aerial.

#### TOWNSHIP AND NEIGHBORHOOD COMMENTS

Black Hammer Township and the ten closest neighbors were notified. No comments have been received by the Zoning Office.

#### SITE CHARACTERISTICS

The site is an existing homestead. The dwelling was constructed in 1900 and two existing outbuildings in 1936. No permit was found for the horse barn, but assessor's reports indicate it was built in 1991. At that time, it would have been exempt from requiring a permit.

Slopes around the facility range from 8-12%. The head of an intermittent stream begins at the north edge of the parcel, approximately 350 feet from the horse barn. This leads to