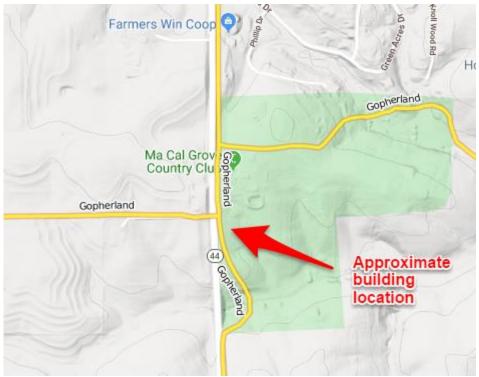

the area including the golf course, the motel, single family residences, and agriculture. In addition, several existing snowmobile trails converge near this location (Figure 2), making this an ideal site from a trail-maintenance perspective. A list of the proposed uses of the building has been provided, and indicates, as one might expect, seasonal variation with higher usage in the winter.

The Ordinance provides standards for parking spaces, requiring 300 s.f. per space. The method of calculating the required number of spaces for the proposed use is not specifically addressed in Ordinance. In this circumstance, the Planning Commission and County Board are directed to determine the appropriate amount of space needed for parking. Staff is recommends eight spaces, for a total of 2,400 s.f.



Figure 2 Existing Snowmobile Trails

The proposed building is approximately 48' x 80'; if the CUP is granted, the Applicant has indicated the specific building footprint may vary slightly from this before they finalize plans and submit a zoning application. Should the CUP be granted, the proposed building would be considered a principal building. A preliminary survey, and an application and design for a holding tank have been provided to the County. Access from State 44 is being sought, and the Applicant is working with MNDOT on an application.

### TOWNSHIP AND NEIGHBORHOOD COMMENTS

Caledonia Township, the City of Caledonia, property owners within ¼ mile, and various federal, state, and local agencies were notified. No comments were received.

### SITE CHARACTERISTICS

The site is loca