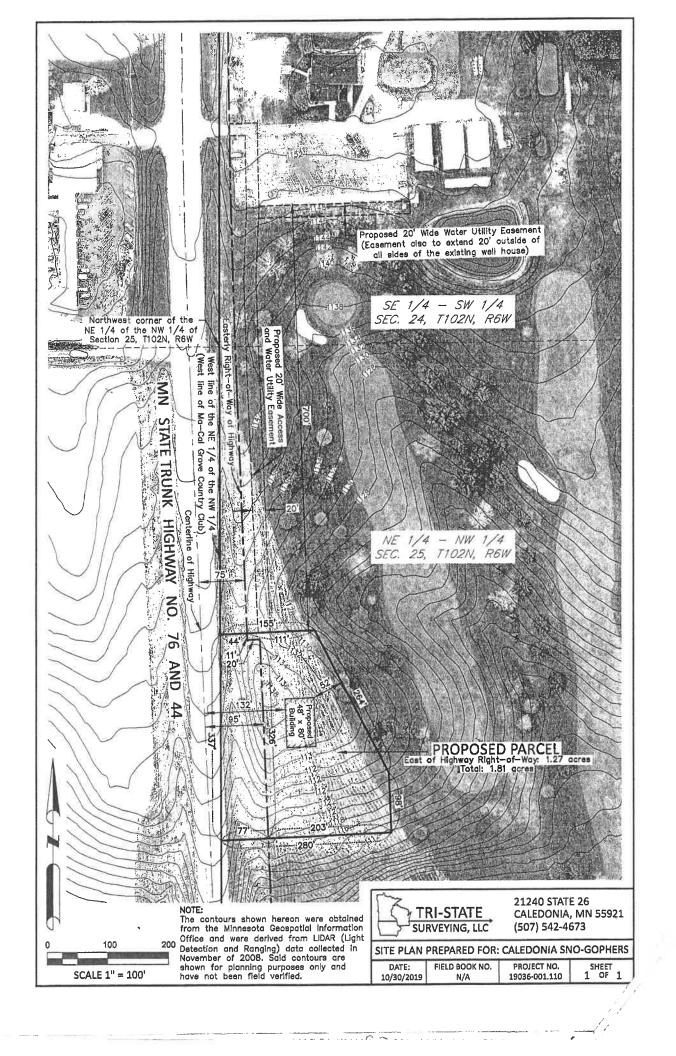

behalf of Applicant. No

### APP SUBMITTED/PAYMENT SELECTION Last updated: 11/19/2019 3:15:29 PM and saved by: Holly Felten

Fee amount paid: \$746

### CALEDONIA TOWNSHIP REVIEW [Edit] Last updated: 11/19/2019 3:15:39 PM and saved by: Holly Felten

### **Notice to Township**

Date email sent: 11/19/2019

DATES [Edit] Last updated: 11/25/2019 3:29:36 PM and saved by: Holly Felten

11/19/2019

Application Date (Complete Application)

12/4/2019

Advertising Date

12/19/2019

Planning Commission Meeting Date

6:00 PM

Meeting Time

Comments



11-19-19

As President of the board of Ma Cal Grove Country Club. I hearby grant permission to the Sno Gophers Snowmobile club to apply for a conditional use permit for propert owned by Ma Cal Grove Country Club. And to advertise Said permit.

Bobklug



# Caledonia Snowgopher Proposed Building 12/10/19

- -Access easement on attached map (drawn in)
- -However, the club preference is to apply for driveway easement from MN DOT for direct access from Highway 44.

# Primary use of building

- -Storage of Snogopher groomers
- -Storage of maintenance equipment
- -Snowgopher monthly board meetings April through November second Tuesday of month with 4-8 board members in attendance as required by the State of Minnesota.
- -December through March 4-8 board members meet for monthly on the second Tuesday of the month wat often to general

publi.

-December into April 2-4 operators pick up the groomers for trail grooming. During times of little snow no one would be going to the building.

Gary Becker gbecker1214@gmail.com 612-719-0139



#### CRITER