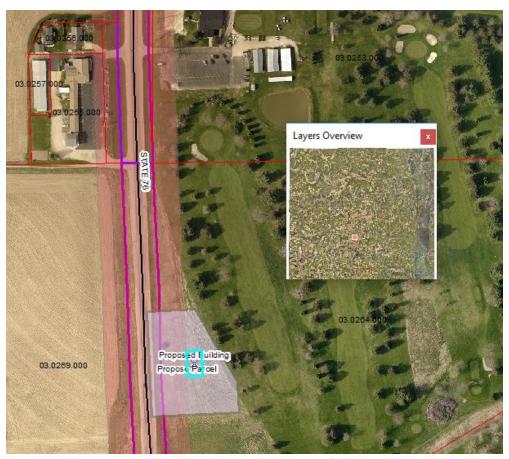

ation for a CUP was submitted. Under a CUP, the parcel and building could be sold to another snowmobile club, who could continue to use the property with no additional approvals from the County. Transitioning the building to a different use, other than agriculture, would require amendment of the CUP.

Section 14.3, subd. 1 (25) reads as follows: "Other Uses. Other uses as determined by the Planning Commission and the Houston County Board of Commissioners that are similar to those uses listed above and are found to be compatible to with other use already permitted in the district." The "uses listed above" phrase refers to the CUPs enumerated in the Ordinance. Enumerated CUPs that might be operated by nonprofits, and as such, be similar in organization, include gun clubs and horse stables.



Figure 1 Proposed Parcel and Building.

Addressing the issue of compatibility, the proposed uses of the building are limited to equipment and document storage, equipment maintenance, and monthly board member meetings (4-8 members). These activities are thought to be compatible with the existing uses in the area including the golf course, the motel, single family residences, and agriculture. In addition, several existing snowmobile trails converge near this location (Figure 2), making this an ideal site from a trail-maintenance perspective. A list of the proposed uses of the building has been provided, and indicates, as one might expect, seasonal variation with higher usage in the winter.

The Ordinance provides standards for parking spaces, requiring 300 s.f. per space. The method of cal